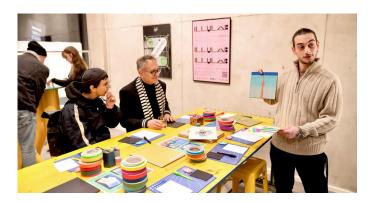

## With a cherry on top?

We would be delighted to give you an exclusive guided tour of the museum:

Guided tour | max. 20 people

If you'd like to, you can also add this:

Workshop | max. 30 people Magic show | max. 30 people