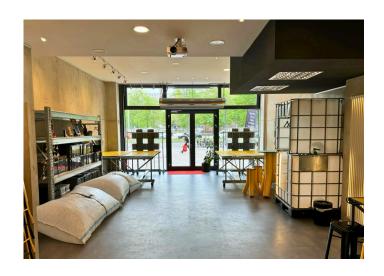

## **ILLULAB**

Illuseum Berlin Karl-Liebknecht-Str. 9 10178 Berlin www.illuseum-berlin.de info@illuseum-berlin.de

Rent the ILLULAB and enjoy a one-of-a-kind experience that's all about sustainability, inspiration, and creativity.

Create the perfect setting for your event where every detail tells a story and gets your creative juices flowing.

## Hardfacts from A-Z

working materials | 30 bar chairs beamer | stage elements (4 pieces -120x80 with built-in lighting) gallery rails | wardrobe for up to 50 coats | drinks bar | heating air conditioning | speakers (4) seats (up to 30 people) space to stand (up to 50 people) 4 bar tables | 5 tables (100x200) 5 tables (50x200) | toilet